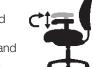

## **PRODUCT FEATURES**

### Seat Height Adjustment

Seat height adjusts to assure correct posture and relieves stress on back, thighs and legs.

Upright Tilt Lock Simple locking mechanism fixed seat in upright position to

**Pivoting Arms** Arms adjust up and down to ease pressure on neck and support shoulders.