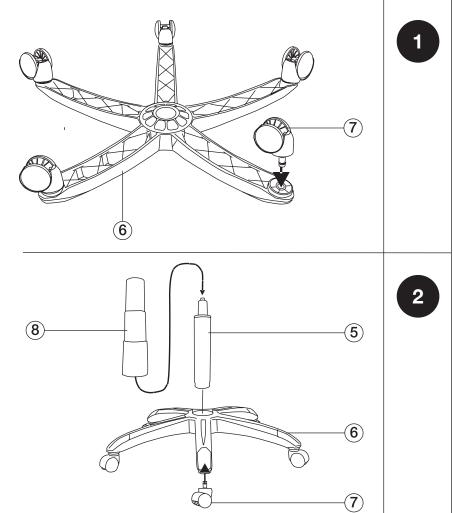

## **ASSEMBLY INSTRUCTIONS**

Each piece of hardware needed for each step is located in the corresponding segment in your Easy Parts Pack.