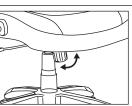

### Seat Height Adjustment

- · Pull up on the lever located on the right side of the seat.
- Lower or raise the seat to your desired height, then release the lever to lock the seat height into position.