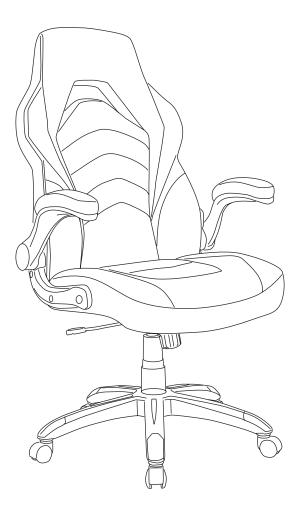

## **PRODUCT FEATURES**

### Seat Height Adjustment

Seat height adjusts to assure correct posture and relieves stress on back, thighs and legs.

Upright Tilt Lock Simple locking mechanism fixed seat in upright position to

**Pivoting Arms** Arms adjust up and down to ease pressure on neck and support shoulders.