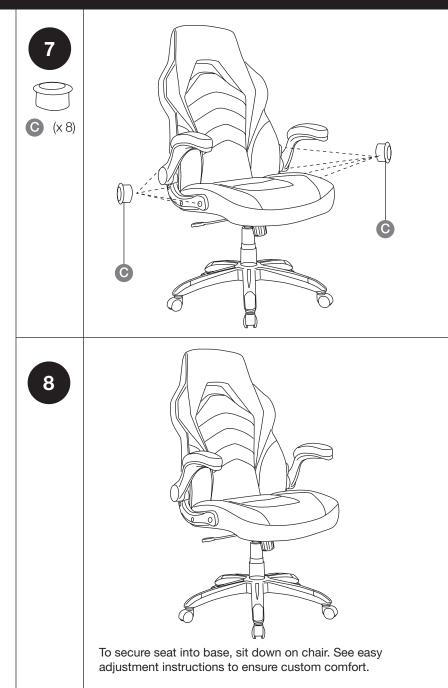

## **ASSEMBLY INSTRUCTIONS**

Each piece of hardware needed for each step is located in the corresponding segment in your Easy Parts Pack.

## ASSEMBLY INSTRUCTIONS (CONTINUED)

Behold, the finished product.

11