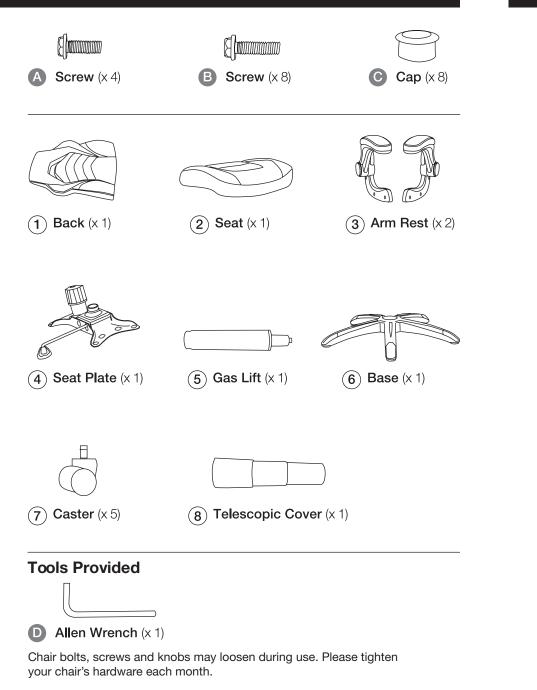

ers.



## FEATURES INSTRUCTIONS

### Seat Height Adjustment

- · Pull up on the lever located on the right side of the seat.
- Lower or raise the seat to your desired height, then release the lever to lock the seat height into position.

### Tilt Tension

- Grasp the knob under the front center of the seat.
- For firmer/stiffer twist counter clockwise.
- For softer/looser twist clockwise.



### Upright Tilt Lock

- Locate the handle underneath the right side of the seat.
- Pulling the handle all the way out allows the chair to tilt.
- Pushing the handle in when the chair is in the fully upright position locks the chair in place.

### **Pivoting Arms**

- Arms can be pivoted out of the way so that the chair can be pushed under a desk.
- Pull arms down for use.





## **INCLUDED PARTS**



## **ASSEMBLY INSTRUCTIONS**

Each piece of hardware needed for each step is located in the corresponding segment in your Easy Parts Pack.







### **IN-HOME ASSEMBLY SERVICES 1-866-826-6622** 8

**PRODUCT SUPPORT 1-800-270-9570** 

5

**B** (x 2)

6

**B** (x 2)

B

## ASSEMBLY INSTRUCTIONS (CONTINUED)



Behold, the finished product.



11

### WARRANTY

Emerge<sup>™</sup> warrants to the original purchaser of this Emerge<sup>™</sup> Brand Chair against defects in design, assembly, material, or workmanship for 7 years from the original date of purchase. In the event of a defect in the design, assembly, materials or workmanship of this product within 7 years from the original date of purchase, Emerge will replace any such defective part. Parts included under this warranty are nonmovin