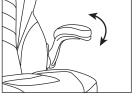

### **Pivoting Arms**

- Arms can be pivoted out of the way so that the chair can be pushed under a desk.
- Pull arms down for use.