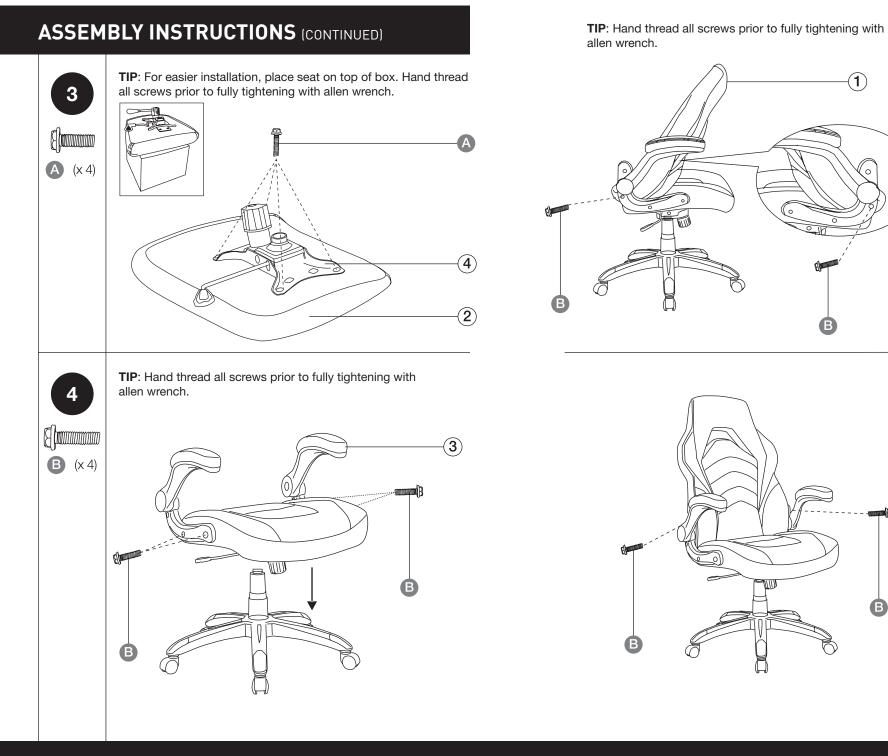

seat to your desired height, then release the lever to lock the seat height into position.

### Tilt Tension

- Grasp the knob under the front center of the seat.
- For firmer/stiffer twist counter clockwise.
- For softer/looser twist clockwise.



### Upright Tilt Lock

- Locate the handle underneath the right side of the seat.
- Pulling the handle all the way out allows the chair to tilt.
- Pushing the handle in when the chair is in the fully upright position locks the chair in place.

### **Pivoting Arms**

- Arms can be pivoted out of the way so that the chair can be pushed under a desk.
- Pull arms down for use.





## **INCLUDED PARTS**



## **ASSEMBLY INSTRUCTIONS**

Each piece of hardware needed for each step is located in the corresponding segment in your Easy Parts Pack.







### **IN-HOME ASSEMBLY SERVICES 1-866-826-6622** 8

**PRODUCT SUPPORT 1-800-270-9570** 

5

**B** (x 2)

6

**B** (x 2)

B

## ASSEMBLY INSTRUCTIONS (CONTINUED)



Behold, the finished product.



11

### WARRANTY

Emerge<sup>™</sup> warrants to the original purchaser of this Emerge<sup>™</sup> Brand Chair against defects in design, assembly, material, or workmanship for 7 years from the original date of purchase. In the event of a defect in the design, assembly, materials or workmanship of this product within 7 years from the original date of purchase, Emerge will replace any such defective part. Parts included under this warranty are nonmoving metal components, chair frame, pneumatic cylinder, upholstery and all other parts. To claim your replacement parts, contact product support at 1