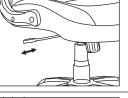

### Tilt Tension

- Grasp the knob under the front center of the seat.
- For firmer/stiffer twist counter clockwise.
- For softer/looser twist clockwise.