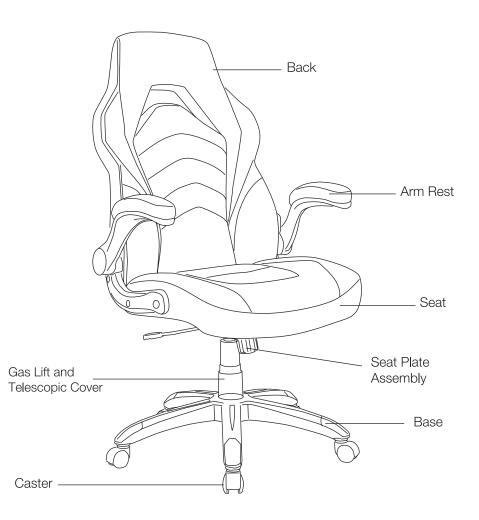

### Seat Height Adjustment

Seat height adjusts to assure correct posture and relieves stress on back, thighs and legs.

Upright Tilt Lock Simple locking mechanism fixed seat in upright position to

**Pivoting Arms** Arms adjust up and down to ease pressure on neck and support shoulders.

### Seat Height Adjustment

- · Pull up on the lever located on the right side of the seat.
- Lower or raise the seat to your desired height, then release the lever to lock the seat height into position.

### Tilt Tension

- Grasp the knob under the front center of the seat.
- For firmer/stiffer twist counter clockwise.
- For softer/looser twist clockwise.

### Upright Tilt Lock

- Locate the handle underneath the right side of the seat.
- Pulling the handle all the way out allows the chair to tilt.
- Pushing the handle in when the chair is in the fully upright position locks the chair in place.

### **Pivoting Arms**

- Arms can be pivoted out of the way so that the chair can be pushed under a desk.
- Pull arms down for use.