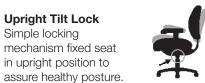

### Upright Tilt Lock

- Locate the handle underneath the right side of the seat.
- Pulling the handle all the way out allows the chair to tilt.
- Pushing the handle in when the chair is in the fully upright position locks the chair in place.