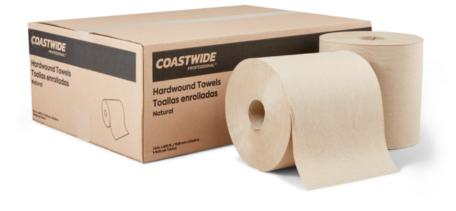

# COASTWIDE PROFESSIONAL™

# Recycled Hardwound Paper Towels

Product Quantity: 6 rolls/case

SKU #: 365375

Model #: CW21812

### **Features**

- Hardwound towels for drying hands or cleaning up messes
- Reduce maintenance time, run-outs and complaints with long-lasting hardwound paper towels
- Designed to fit most universal towel dispensers
- This product is made from 100% recycled content
- Dispenser: Coastwide Professional™ Manual Auto-Cut Hardwound Paper Towel Dispenser, Black (SKU#: 24517248)