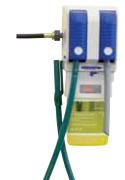

#### Quick Mix Portable Dispenser

Convenient portable dispensers are easy to install and use.

#### **Key features:**

- Dilutes Sustainable Earth by Staples<sup>®</sup> and Brighton Professional<sup>™</sup> gallon-size chemicals accurately and safely every time
- Optimal solution for budget-conscious customers with limited space
- Chemicals not included