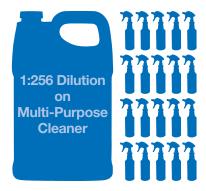

### Cost-efficient.

It's an easy way to pay less and get so much more. Engineered to clean your entire facility, our four core products will help you make the most of your budget.

- With high dilution ratios, Sustainable Earth® products cost just pennies per diluted quart
- User-friendly product labels can help reduce employee training time and costly errors
- Our easy-to-use dispensing systems provide easy setup and mixing with foolproof measuring for less wasted product
- With Staples Business Advantage<sup>®</sup>, you'll receive consolidated invoicing and billing, making it easy to track costs

Sustainable Earth® chemicals have higher dilution ratios than conventional cleaners, so they'll last much longer.