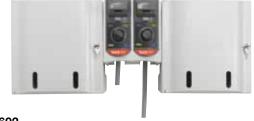

### Quick Mix® Wall-Mount Dispenser

Modular design for maximum flexibility.

#### **Key features:**

- Secure lock and key
- Bucket and bottle fill options
- Convenient storage for bucket fill hose
- No contact with chemicals is necessary

Quick Mix Dilution Control System 4x4 (shown with two cabinets): Staples No. 517602 Quick Mix Dilution Control System 2x2 (not shown): Staples No. 356649

Quick Mix Locking Cabinet — holds two F-style gallon bottles (shown): Staples No. 356648

| Product Nar | ne                                 | Staples No. |
|-------------|------------------------------------|-------------|
| SE61        | Glass Cleaner Concentrate          | 815026      |
| SE62        | High-Performance Carpet Cleaner    | 845660      |
| SE63        | Concentrated Odor Eliminator       | 823005      |
| SE64        | Neutral Multi-Use Cleaner          | 814946      |
| SE65        | Heavy-Duty General-Purpose Cleaner | 816212      |
| SE70        | Washroom Cleaner                   | 814993      |