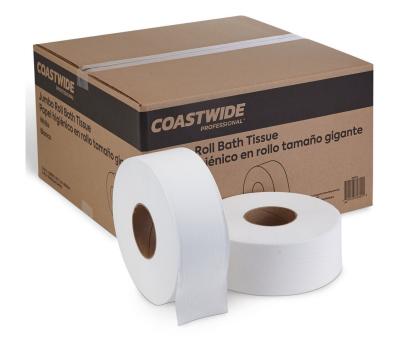

## **Jumbo Toilet Paper Rolls**

Product Quantity: 12 rolls/case

SKU #: 369817

Model #: CW26214

## **Features**

- 1-ply white jumbo roll bath tissue that is septic safe
- Designed to fit with and most universal jumbo roll toilet paper dispensers
- This jumbo tissue is replaced less often, reducing maintenance time and maximizing customer satisfaction
- Dispensers: Coastwide Professional™ Jumbo Roll Toilet Paper Dispenser, Translucent Smoke (SKU# 376447);
   Coastwide Professional™ Twin Jumbo Roll Toilet Paper Dispenser, Black (SKU# 24517247)

## **Product Specifications**

Ply: 1-ply

Roll Length: 2000' Roll Diameter: 9.0" Sheet Width: 3.5" Color: White Eco Features: FSC