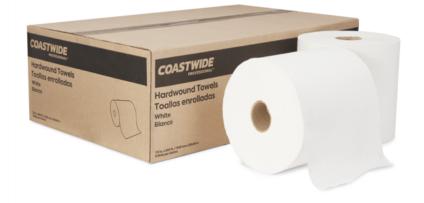

## **Hardwound Paper Towel**

Product Quantity: 6 rolls/case

SKU #: 365385

Model #: CW21811

## **Shipping Specifications**

Rolls/Case: 6

Total Paper/Case: 4800'
Case Width: 24.02"
Case Length: 15.98"
Case Height: 7.87"
Weight: 23.88 lbs
Cases/Pallet: 60